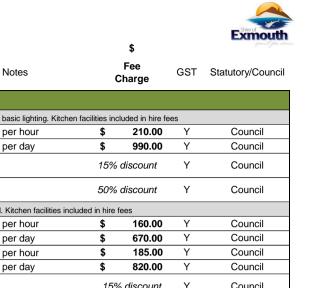

|                                                                                                                                                                                                                                                                                                                                                                                                        | Notes                                                                                                                 | Ch                                                                                                              | arge                                                                          | 001                             | Olatatol y/ Ood                                                                                            |
|--------------------------------------------------------------------------------------------------------------------------------------------------------------------------------------------------------------------------------------------------------------------------------------------------------------------------------------------------------------------------------------------------------|-----------------------------------------------------------------------------------------------------------------------|-----------------------------------------------------------------------------------------------------------------|-------------------------------------------------------------------------------|---------------------------------|------------------------------------------------------------------------------------------------------------|
| Ningaloo Centre <i>(continued)</i>                                                                                                                                                                                                                                                                                                                                                                     |                                                                                                                       |                                                                                                                 |                                                                               |                                 |                                                                                                            |
| landu Mandu Function Centre *All hire rates include chairs and tables and standard audio visual, staging                                                                                                                                                                                                                                                                                               | and basic lighting. Kitchen faci                                                                                      | lities inclu                                                                                                    | ded in hire fee                                                               | es                              |                                                                                                            |
| Mandu Mandu Function Centre (min 3 hour hire)                                                                                                                                                                                                                                                                                                                                                          | per hour                                                                                                              | \$                                                                                                              | 210.00                                                                        | Y                               | Council                                                                                                    |
| Mandu Mandu Function Centre                                                                                                                                                                                                                                                                                                                                                                            | per day                                                                                                               | \$                                                                                                              | 990.00                                                                        | Y                               | Council                                                                                                    |
|                                                                                                                                                                                                                                                                                                                                                                                                        |                                                                                                                       | · ·                                                                                                             |                                                                               |                                 |                                                                                                            |
| Mandu Mandu Function Centre whole - 15% discount to day rate for hires greater than 3 da<br>Mandu Mandu Function Centre local community group/not for profit/EDHS hire discount 50                                                                                                                                                                                                                     | -                                                                                                                     | 15% di                                                                                                          | iscount                                                                       | Y                               | Council                                                                                                    |
| conditions apply                                                                                                                                                                                                                                                                                                                                                                                       | 70,                                                                                                                   | 50% d                                                                                                           | iscount                                                                       | Y                               | Council                                                                                                    |
| andu Mandu Function centre (part of) *All hire rates include chairs and tables and standard audio vi                                                                                                                                                                                                                                                                                                   | isual. Kitchen facilities included                                                                                    | l in hire fee                                                                                                   | es                                                                            |                                 |                                                                                                            |
| Mandu West (95sqm) (min 2 hour hire)                                                                                                                                                                                                                                                                                                                                                                   | per hour                                                                                                              | \$                                                                                                              | 160.00                                                                        | Y                               | Council                                                                                                    |
| Mandu West (95sqm) Day Rate                                                                                                                                                                                                                                                                                                                                                                            | per day                                                                                                               | \$                                                                                                              | 670.00                                                                        | Y                               | Council                                                                                                    |
| Mandu East (205sqm) (min 2 hour hire)                                                                                                                                                                                                                                                                                                                                                                  | per hour                                                                                                              | \$                                                                                                              | 185.00                                                                        | Y                               | Council                                                                                                    |
| Mandu East (205sqm) Day Rate                                                                                                                                                                                                                                                                                                                                                                           | per day                                                                                                               | \$                                                                                                              | 820.00                                                                        | Y                               | Council                                                                                                    |
| Mandu Mandu Function Centre West or East - 15% discount to day rate for hires greater th                                                                                                                                                                                                                                                                                                               | an                                                                                                                    | 15% (                                                                                                           | discount                                                                      | Y                               | Council                                                                                                    |
| 3 consecutive days<br>Mandu Mandu Function Centre West or East - local community group/not for profit/EDHS h                                                                                                                                                                                                                                                                                           | ire                                                                                                                   | 50% (                                                                                                           | discount                                                                      | Y                               | Council                                                                                                    |
| discount 50%, conditions apply                                                                                                                                                                                                                                                                                                                                                                         |                                                                                                                       |                                                                                                                 |                                                                               |                                 |                                                                                                            |
| leeting rooms *All hire rates include chairs and tables<br>Bundegi Boardroom (40sgm) (min 2 hour hire) *includes standard audio visual                                                                                                                                                                                                                                                                 |                                                                                                                       | ¢                                                                                                               | 05.00                                                                         | Y                               | Caunail                                                                                                    |
| 5                                                                                                                                                                                                                                                                                                                                                                                                      | per hour                                                                                                              | \$                                                                                                              | 95.00                                                                         |                                 | Council                                                                                                    |
| Bundegi Boardroom (40sqm) Day Rate *includes standard audio visual                                                                                                                                                                                                                                                                                                                                     | per day                                                                                                               | \$                                                                                                              | 670.00                                                                        | Y                               | Council                                                                                                    |
| Bundegi Boardroom (40sqm) - 15% discount to day rate for hires greater then 3 consecutiv<br>days                                                                                                                                                                                                                                                                                                       | e                                                                                                                     | 15% (                                                                                                           | discount                                                                      |                                 | Council                                                                                                    |
| Jurabi and Tulki Meeting Rooms (13sqm)                                                                                                                                                                                                                                                                                                                                                                 | per hour                                                                                                              | \$                                                                                                              | 75.00                                                                         | Y                               | Council                                                                                                    |
| Jurabi and Tulki Meeting Room (13sqm) Day Rate                                                                                                                                                                                                                                                                                                                                                         | per day                                                                                                               | \$                                                                                                              | 370.00                                                                        | Y                               | Council                                                                                                    |
| Jurabi and Tulki Meeting Rooms (13sqm) - 15% discount to day rate for hires greater than                                                                                                                                                                                                                                                                                                               |                                                                                                                       |                                                                                                                 | discount                                                                      |                                 | Council                                                                                                    |
| consecutive days                                                                                                                                                                                                                                                                                                                                                                                       |                                                                                                                       | 15%                                                                                                             | uscoull                                                                       |                                 | Council                                                                                                    |
| Bundegi, Tulki and Jurabi Rooms - local community group/not for profit/EDHS hire discount<br>50%, conditions apply.                                                                                                                                                                                                                                                                                    | t                                                                                                                     | 50% (                                                                                                           | discount                                                                      |                                 | Council                                                                                                    |
| antabiddi Art Gallery *All hire rates include chairs and tables and standard audio visual.                                                                                                                                                                                                                                                                                                             |                                                                                                                       |                                                                                                                 |                                                                               |                                 |                                                                                                            |
| Tantabiddi Gallery (245sqm) per hour (min 2 hour hire)                                                                                                                                                                                                                                                                                                                                                 |                                                                                                                       | \$                                                                                                              | 160.00                                                                        | Y                               | Council                                                                                                    |
| Tantabiddi Gallery (245sqm) Day Rate                                                                                                                                                                                                                                                                                                                                                                   |                                                                                                                       | \$                                                                                                              | 670.00                                                                        | Y                               | Council                                                                                                    |
| Tantabiddi Gallery (245sqm) - 15% discount to day rate for hires greater then 3 consecutive<br>days                                                                                                                                                                                                                                                                                                    | e 10% discount                                                                                                        | 15% (                                                                                                           | discount                                                                      |                                 | Council                                                                                                    |
| Tantabiddi Gallery (245sqm) - local community group/not for profit/EDHS hire discount 50% conditions apply.                                                                                                                                                                                                                                                                                            | %, 50% discount                                                                                                       | 50% (                                                                                                           | discount                                                                      |                                 | Council                                                                                                    |
| Other Venue Hire                                                                                                                                                                                                                                                                                                                                                                                       |                                                                                                                       |                                                                                                                 |                                                                               |                                 |                                                                                                            |
| Osprey Gardens (min 2 hours)                                                                                                                                                                                                                                                                                                                                                                           | per hour                                                                                                              | \$                                                                                                              | 70.00                                                                         | Y                               | Council                                                                                                    |
| Foyer, Murat Room (outside normal gallery opening hours) (min 2 hours)                                                                                                                                                                                                                                                                                                                                 | per hour                                                                                                              | \$                                                                                                              | 150.00                                                                        | Y                               | Council                                                                                                    |
| Exmouth Galleries - Terrestrial or On-Route (outside normal gallery opening hours) (min 2                                                                                                                                                                                                                                                                                                              | per hour                                                                                                              | \$                                                                                                              | 200.00                                                                        | Y                               | Council                                                                                                    |
| hours)                                                                                                                                                                                                                                                                                                                                                                                                 | •                                                                                                                     |                                                                                                                 |                                                                               |                                 |                                                                                                            |
| Ningaloo Aquarium Marine Gallery (outside normal gallery opening hours) (min 2 hours)                                                                                                                                                                                                                                                                                                                  | per hour                                                                                                              | \$                                                                                                              | 300.00                                                                        | Y                               | Council                                                                                                    |
| enue staff                                                                                                                                                                                                                                                                                                                                                                                             |                                                                                                                       | -                                                                                                               |                                                                               |                                 |                                                                                                            |
| Venue cleaning fees                                                                                                                                                                                                                                                                                                                                                                                    | per hour                                                                                                              | \$                                                                                                              | 66.00                                                                         | Y                               | Council                                                                                                    |
| Venue setup/pack away (2 staff) minimum charge 1 hour                                                                                                                                                                                                                                                                                                                                                  | per hour                                                                                                              | \$                                                                                                              | 132.00                                                                        | Y                               | Council                                                                                                    |
| Venue event staff hire (during office hours)                                                                                                                                                                                                                                                                                                                                                           | per hour                                                                                                              | \$                                                                                                              | 66.00                                                                         | Y                               | Council                                                                                                    |
| Venue event staff hire (out of office hours)                                                                                                                                                                                                                                                                                                                                                           | per hour                                                                                                              | \$                                                                                                              | 125.00                                                                        | Y                               | Council                                                                                                    |
| Venue event staff - On call fee (after hours)                                                                                                                                                                                                                                                                                                                                                          |                                                                                                                       | \$                                                                                                              | 50.00                                                                         | Y                               | Council                                                                                                    |
| Venue event staff - After hours call out                                                                                                                                                                                                                                                                                                                                                               | per hour                                                                                                              | \$                                                                                                              | 125.00                                                                        | Y                               | Council                                                                                                    |
| other                                                                                                                                                                                                                                                                                                                                                                                                  | ·                                                                                                                     |                                                                                                                 |                                                                               |                                 |                                                                                                            |
|                                                                                                                                                                                                                                                                                                                                                                                                        |                                                                                                                       |                                                                                                                 |                                                                               |                                 | Council                                                                                                    |
| Video conferencing (plus call costs)                                                                                                                                                                                                                                                                                                                                                                   |                                                                                                                       | \$                                                                                                              | 70.00                                                                         | Y                               |                                                                                                            |
| Video conferencing (plus call costs)                                                                                                                                                                                                                                                                                                                                                                   | perhour                                                                                                               | \$<br>\$                                                                                                        |                                                                               |                                 |                                                                                                            |
| Video conferencing (plus call costs)<br>IT Support                                                                                                                                                                                                                                                                                                                                                     | per hour                                                                                                              | \$                                                                                                              | 77.00                                                                         | Y                               | Council                                                                                                    |
| Video conferencing (plus call costs)         IT Support         Tea and coffee self service                                                                                                                                                                                                                                                                                                            | per hour<br>per person                                                                                                | \$<br>\$                                                                                                        | 77.00<br>5.50                                                                 |                                 | Council<br>Council                                                                                         |
| Video conferencing (plus call costs)<br>IT Support                                                                                                                                                                                                                                                                                                                                                     | 1                                                                                                                     | \$<br>\$<br>50%                                                                                                 | 77.00                                                                         | Y                               | Council                                                                                                    |
| Video conferencing (plus call costs)<br>IT Support<br>Tea and coffee self service<br>Venue Cancellation - less than 60 days notice 50% refund<br>Venue Cancellation - less than 14 days notice no refund                                                                                                                                                                                               | 1                                                                                                                     | \$<br>\$<br>50%                                                                                                 | 77.00<br>5.50<br>refund                                                       | Y                               | Council<br>Council<br>Council                                                                              |
| Video conferencing (plus call costs)<br>IT Support<br>Tea and coffee self service<br>Venue Cancellation - less than 60 days notice 50% refund<br>Venue Cancellation - less than 14 days notice no refund<br>/i-Fi Charges                                                                                                                                                                              | 1                                                                                                                     | \$<br>\$<br>50%<br>No                                                                                           | 77.00<br>5.50<br>refund<br>refund                                             | Y<br>Y                          | Council<br>Council<br>Council<br>Council                                                                   |
| Video conferencing (plus call costs)<br>IT Support<br>Tea and coffee self service<br>Venue Cancellation - less than 60 days notice 50% refund<br>Venue Cancellation - less than 14 days notice no refund                                                                                                                                                                                               | 1                                                                                                                     | \$<br>\$<br>50%                                                                                                 | 77.00<br>5.50<br>refund                                                       | Y                               | Council<br>Council<br>Council                                                                              |
| Video conferencing (plus call costs)<br>IT Support<br>Tea and coffee self service<br>Venue Cancellation - less than 60 days notice 50% refund<br>Venue Cancellation - less than 14 days notice no refund<br>//-Fi Charges<br>Individual User<br>Individual User                                                                                                                                        | per person                                                                                                            | \$<br>\$<br>50%<br>No                                                                                           | 77.00<br>5.50<br>refund<br>refund                                             | Y<br>Y                          | Council<br>Council<br>Council<br>Council                                                                   |
| Video conferencing (plus call costs)<br>IT Support<br>Tea and coffee self service<br>Venue Cancellation - less than 60 days notice 50% refund<br>Venue Cancellation - less than 14 days notice no refund<br><b>/i-Fi Charges</b><br>Individual User<br>Individual User<br>20-50 Users                                                                                                                  | 30 minutes                                                                                                            | \$<br>50%<br>No<br>\$<br>\$                                                                                     | 77.00<br>5.50<br>refund<br>refund<br>4.00<br>5.00                             | Y<br>Y<br>Y<br>Y<br>Y           | Council<br>Council<br>Council<br>Council<br>Council<br>Council                                             |
| Video conferencing (plus call costs)<br>IT Support<br>Tea and coffee self service<br>Venue Cancellation - less than 60 days notice 50% refund<br>Venue Cancellation - less than 14 days notice no refund<br><b>/i-Fi Charges</b><br>Individual User<br>Individual User<br>20-50 Users<br>Set up fee                                                                                                    | 30 minutes<br>per hour<br>per event                                                                                   | \$<br>50%<br>No<br>\$<br>\$<br>\$                                                                               | 77.00<br>5.50<br>refund<br>refund<br>4.00<br>5.00<br>150.00                   | Y<br>Y<br>Y<br>Y<br>Y           | Council<br>Council<br>Council<br>Council<br>Council<br>Council<br>Council                                  |
| Video conferencing (plus call costs)<br>IT Support<br>Tea and coffee self service<br>Venue Cancellation - less than 60 days notice 50% refund<br>Venue Cancellation - less than 14 days notice no refund<br><b>/i-Fi Charges</b><br>Individual User<br>Individual User<br>20-50 Users<br>Set up fee<br>Access fee                                                                                      | 30 minutes                                                                                                            | \$<br>50%<br>No<br>\$<br>\$                                                                                     | 77.00<br>5.50<br>refund<br>refund<br>4.00<br>5.00                             | Y<br>Y<br>Y<br>Y<br>Y           | Council<br>Council<br>Council<br>Council<br>Council<br>Council                                             |
| Video conferencing (plus call costs)<br>IT Support<br>Tea and coffee self service<br>Venue Cancellation - less than 60 days notice 50% refund<br>Venue Cancellation - less than 14 days notice no refund<br><b>/i-Fi Charges</b><br>Individual User<br>Individual User<br>20-50 Users<br>Set up fee<br>Access fee<br>50-99 Users                                                                       | 30 minutes<br>per hour<br>per event<br>per user, per day                                                              | \$<br>50%<br>No<br>\$<br>\$<br>\$<br>\$                                                                         | 77.00<br>5.50<br>refund<br>4.00<br>5.00<br>150.00<br>2.50                     | Y<br>Y<br>Y<br>Y<br>Y           | Council<br>Council<br>Council<br>Council<br>Council<br>Council<br>Council                                  |
| Video conferencing (plus call costs)<br>IT Support<br>Tea and coffee self service<br>Venue Cancellation - less than 60 days notice 50% refund<br>Venue Cancellation - less than 14 days notice no refund<br><b>/i-Fi Charges</b><br>Individual User<br>Individual User<br>20-50 Users<br>Set up fee<br>Access fee<br>50-99 Users<br>Set up fee                                                         | 30 minutes<br>per hour<br>per event<br>per user, per day<br>per event                                                 | \$<br>50%<br>No<br>\$<br>\$<br>\$<br>\$<br>\$                                                                   | 77.00<br>5.50<br>refund<br>refund<br>4.00<br>5.00<br>150.00<br>2.50<br>250.00 | Y<br>Y<br>Y<br>Y<br>Y<br>Y      | Council<br>Council<br>Council<br>Council<br>Council<br>Council<br>Council<br>Council                       |
| Video conferencing (plus call costs)<br>IT Support<br>Tea and coffee self service<br>Venue Cancellation - less than 60 days notice 50% refund<br>Venue Cancellation - less than 14 days notice no refund<br><b>/i-Fi Charges</b><br>Individual User<br>Individual User<br>20-50 Users<br>Set up fee<br>Access fee<br>50-99 Users<br>Set up fee<br>Access fee                                           | 30 minutes<br>per hour<br>per event<br>per user, per day                                                              | \$<br>50%<br>No<br>\$<br>\$<br>\$<br>\$                                                                         | 77.00<br>5.50<br>refund<br>4.00<br>5.00<br>150.00<br>2.50                     | Y<br>Y<br>Y<br>Y<br>Y           | Council<br>Council<br>Council<br>Council<br>Council<br>Council<br>Council                                  |
| Video conferencing (plus call costs)<br>IT Support<br>Tea and coffee self service<br>Venue Cancellation - less than 60 days notice 50% refund<br>Venue Cancellation - less than 14 days notice no refund<br><b>/i-Fi Charges</b><br>Individual User<br>Individual User<br>20-50 Users<br>Set up fee<br>Access fee<br>50-99 Users<br>Set up fee<br>Access fee<br>100+ Users                             | 30 minutes<br>per hour<br>per event<br>per user, per day<br>per event                                                 | \$<br>50%<br>No<br>\$<br>\$<br>\$<br>\$<br>\$<br>\$<br>\$<br>\$<br>\$<br>\$<br>\$                               | 77.00<br>5.50<br>refund<br>4.00<br>5.00<br>150.00<br>2.50<br>250.00<br>2.50   | Y<br>Y<br>Y<br>Y<br>Y<br>Y<br>Y | Council<br>Council<br>Council<br>Council<br>Council<br>Council<br>Council<br>Council<br>Council            |
| Video conferencing (plus call costs)<br>IT Support<br>Tea and coffee self service<br>Venue Cancellation - less than 60 days notice 50% refund<br>Venue Cancellation - less than 14 days notice no refund<br><b>/i-Fi Charges</b><br>Individual User<br>Individual User<br>20-50 Users<br>Set up fee<br>Access fee<br>50-99 Users<br>Set up fee<br>Access fee                                           | 30 minutes<br>per hour<br>per event<br>per user, per day<br>per event                                                 | \$<br>50%<br>No<br>\$<br>\$<br>\$<br>\$<br>\$<br>\$<br>\$<br>\$<br>\$<br>\$<br>\$<br>\$<br>\$<br>\$<br>\$<br>\$ | 77.00<br>5.50<br>refund<br>refund<br>4.00<br>5.00<br>150.00<br>2.50<br>250.00 | Y<br>Y<br>Y<br>Y<br>Y<br>Y<br>Y | Council<br>Council<br>Council<br>Council<br>Council<br>Council<br>Council<br>Council                       |
| Video conferencing (plus call costs)<br>IT Support<br>Tea and coffee self service<br>Venue Cancellation - less than 60 days notice 50% refund<br>Venue Cancellation - less than 14 days notice no refund<br><b>/i-Fi Charges</b><br>Individual User<br>Individual User<br>20-50 Users<br>Set up fee<br>Access fee<br>50-99 Users<br>Set up fee<br>Access fee<br>100+ Users<br>Set up fee<br>Access fee | 30 minutes<br>per hour<br>per event<br>per user, per day<br>per user, per day                                         | \$<br>50%<br>No<br>\$<br>\$<br>\$<br>\$<br>\$<br>\$<br>\$<br>\$<br>\$<br>\$<br>\$                               | 77.00<br>5.50<br>refund<br>4.00<br>5.00<br>150.00<br>2.50<br>250.00<br>2.50   | Y<br>Y<br>Y<br>Y<br>Y<br>Y<br>Y | Council<br>Council<br>Council<br>Council<br>Council<br>Council<br>Council<br>Council<br>Council            |
| Video conferencing (plus call costs)<br>IT Support<br>Tea and coffee self service<br>Venue Cancellation - less than 60 days notice 50% refund<br>Venue Cancellation - less than 14 days notice no refund<br><b>/i-Fi Charges</b><br>Individual User<br>Individual User<br>20-50 Users<br>Set up fee<br>Access fee<br>50-99 Users<br>Set up fee<br>Access fee<br>100+ Users<br>Set up fee               | per person<br>30 minutes<br>per hour<br>per event<br>per user, per day<br>per event<br>per user, per day<br>per event | \$<br>50%<br>No<br>\$<br>\$<br>\$<br>\$<br>\$<br>\$<br>\$<br>\$<br>\$<br>\$<br>\$<br>\$<br>\$<br>\$<br>\$<br>\$ | 77.00<br>5.50<br>refund<br>4.00<br>5.00<br>150.00<br>2.50<br>250.00<br>2.50   | Y<br>Y<br>Y<br>Y<br>Y<br>Y<br>Y | Council<br>Council<br>Council<br>Council<br>Council<br>Council<br>Council<br>Council<br>Council<br>Council |
| Video conferencing (plus call costs)<br>IT Support<br>Tea and coffee self service<br>Venue Cancellation - less than 60 days notice 50% refund<br>Venue Cancellation - less than 14 days notice no refund<br><b>/i-Fi Charges</b><br>Individual User<br>Individual User<br>20-50 Users<br>Set up fee<br>Access fee<br>50-99 Users<br>Set up fee<br>Access fee<br>100+ Users<br>Set up fee<br>Access fee | per person<br>30 minutes<br>per hour<br>per event<br>per user, per day<br>per event<br>per user, per day<br>per event | \$<br>50%<br>No<br>\$<br>\$<br>\$<br>\$<br>\$<br>\$<br>\$<br>\$<br>\$<br>\$<br>\$<br>\$<br>\$<br>\$<br>\$<br>\$ | 77.00<br>5.50<br>refund<br>4.00<br>5.00<br>150.00<br>2.50<br>250.00<br>2.50   | Y<br>Y<br>Y<br>Y<br>Y<br>Y<br>Y | Council<br>Council<br>Council<br>Council<br>Council<br>Council<br>Council<br>Council<br>Council<br>Council |