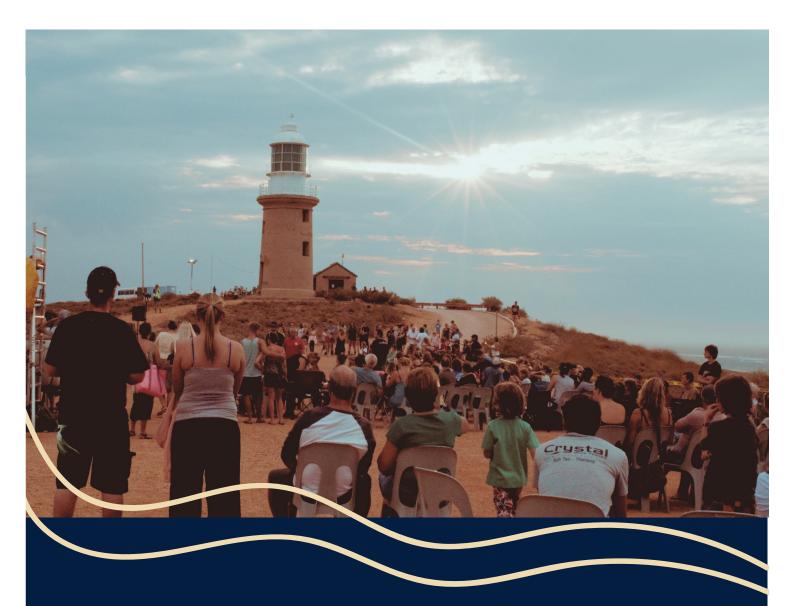

# VLAMINGH HEAD LIGHTHOUSE

Open area overlooking Lighthouse Bay with historic landmarks

### LOCATION

Johnson Road, turn off from Yardie Creek Road

#### **SHELTER**

• Open area with no shelter

- Keepers Shed/Hut
- 1 x Ship Anchor
- World War II radar station and anti-aircraft positions
- Close to Hunters Beach Access