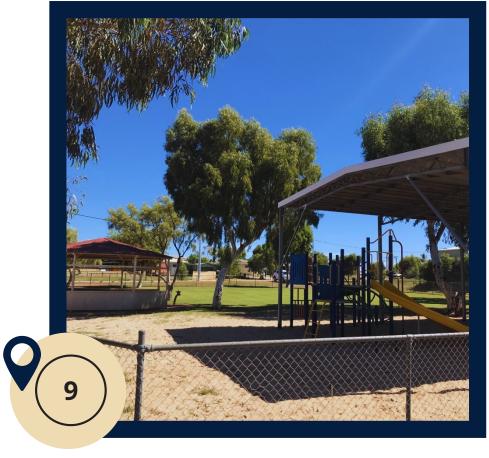

## ROTARY PARK

Open grassed area located in residential area fitted with children's play equipment

# LOCATION 19 Falls Street, Exmouth

#### **SHELTER**

- 1 x Gazebo with picnic table
- 1 x Sheltered Playground
- Open grassed area with trees

#### **GROUND SURFACE**

- Grassed area
- Sandy base under Play Equipment

- 1 x Sheltered Children's Playground Equipment with low chain wire fencing
- Open grassed area