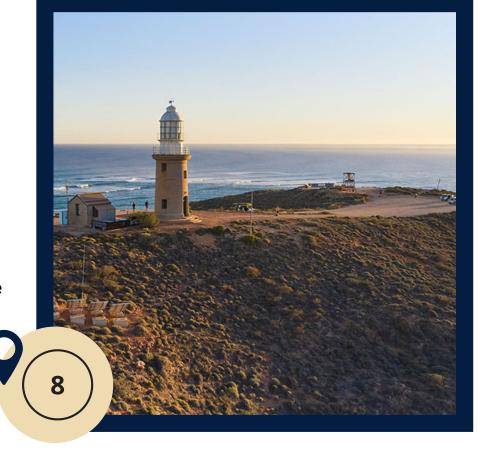

# VLAMINGH HEAD LIGHTHOUSE

Open area overlooking Lighthouse Bay with historic landmarks

### LOCATION

Johnson Road, turn off from Yardie Creek Road

#### **TOILETS**

- 1 x unisex drop toilet at Hunters Beach Access
- N/A Accessible

#### **RUBBISH BINS**

• 1 x permanent bin

#### **PARKING**

- 20+ unsealed/unmarked parking available
- N/A Disabled

#### **GROUND SURFACE**

• Uneven and gravel terrain

#### **SHELTER**

• Open area with no shelter

- Keepers Shed/Hut
- 1 x Ship Anchor
- World War II radar station and anti-aircraft positions
- Close to Hunters Beach Access