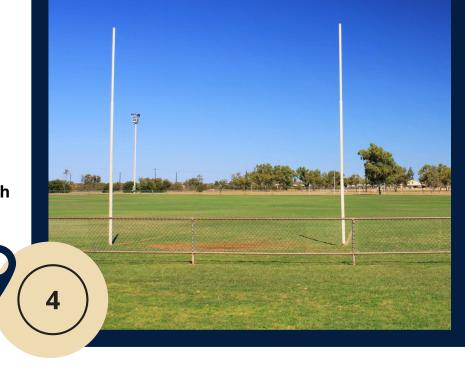

#### **GROUND SURFACE**

• Grassed area

- 1 x cricket pitch with synthetic turf on concrete base in middle of oval, plus 2 x cricket wicket practice nets on side, 2 x AFL posts (2m,3m), plus 1 x storage shed
- Skatepark and half-court basketball court nearby
- \*Emergency overflow campground only resources may be limited

## TALANJEE OVAL

Large grassed area fenced off with access to recreational facilities

# **LOCATION**First oval off Willersdorf Road

#### **GROUND SURFACE**

Grassed area

- 4 x ALF posts (12m,8m), 1 x Point Score Board
- Access to new changerooms
- \*Emergency overflow campground only resources may be limited