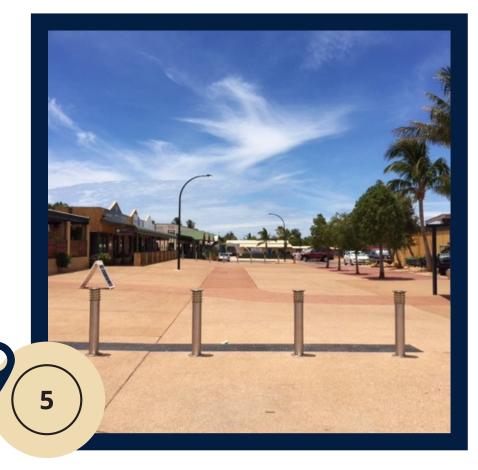

# KENNEDY STREET MALL

Open area in the heart of town and in walking distance from shops and restaurants

# **LOCATION Beginning of Kennedy Street**

#### **GROUND SURFACE**

• Sloped/uneven concrete area

- Supermarket, restaurants, bakery, retail stores, pharmacy
- Exmouth Night Markets Friday of every month (seasonal)
- Laundry Mat