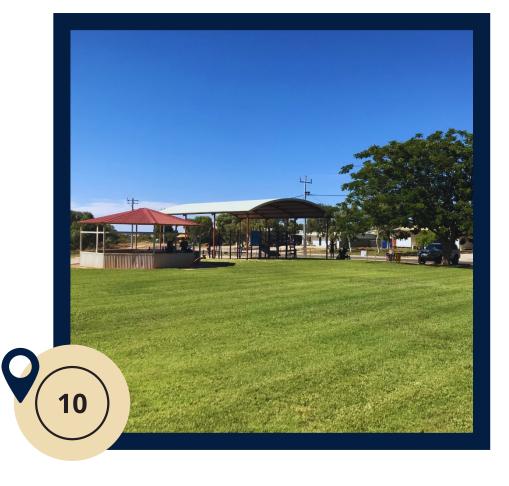

### EXMOUTH PARK

Open grassed area located in residential area fitted with children's play equipment

### **LOCATION**

#### Corner of Lockwood and Krait Street, Exmouth

#### **SHELTER**

- 1 x Gazebo with picnic table
- 1 x Shelter covering playground
- Open area with trees

#### **GROUND SURFACE**

- Grassed area
- Sandy base under Play Equipment

- 1 x Sheltered Children's Playground Equipment with low wire fencing
- Open grassed area